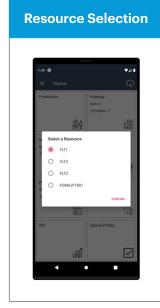

#### **Choose your resource**

With the application, you have the ability to select a specific resource for handling of warehouse operations.