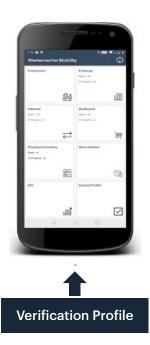

#### **Optimize operations**

Verification profile to optimize warehouse operations. This is an exclusive feature not available in S/4HANA WM Cloud.